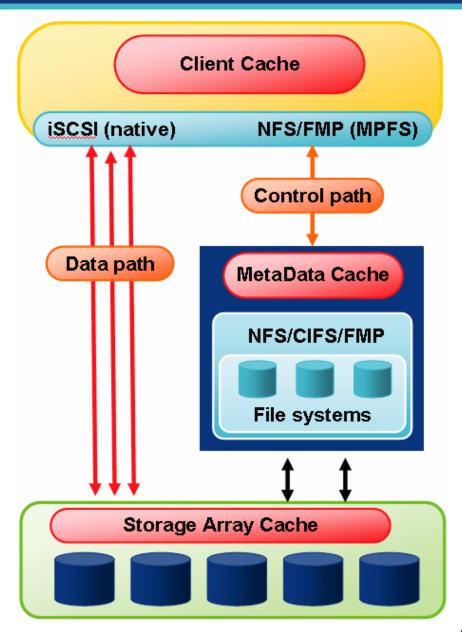

#### **MPFSi**

- Separate MetaData from Data
  - SAN I/O Storage Array (+ Cache)
  - NFS/FMP MetaData Server (+ Cache)
  - NFS/FMP Client (+ Cache)
- Enterprise Ready
  - File Mapping Protocol (FMP)
    - Reliable File Sharing, Lock Management
  - High Availability
  - Scalable Performance & Capacity
  - Snaps, Replication, Data Protection
- Standards
  - Open source MPFSi Client for Linux
  - pNFS