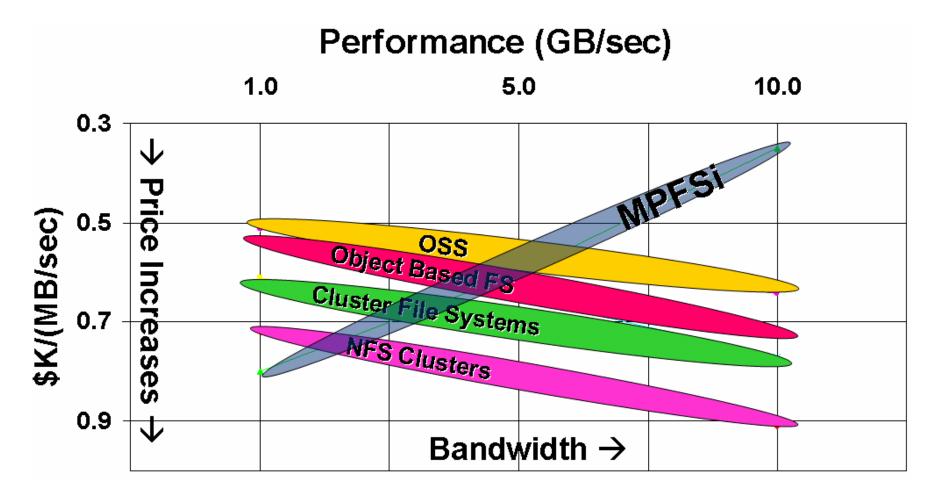

#### **MPFSi Delivers Leadership Performance/Price**

**Performance per Watt (client+switch+server+storage)** 